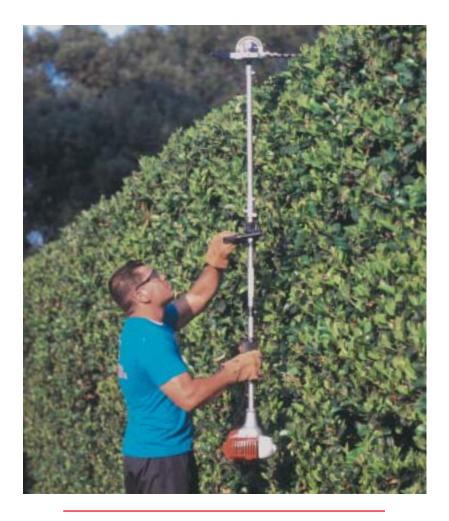

## 

The Extended Reach Hedge Trimmer works great for hard to reach hedges, cutting at different angles and makes quick work of ground cover. With fast blade adjustments and ease of use, the Extended Reach Hedge Trimmer is a time and money saving tool for landscapers.